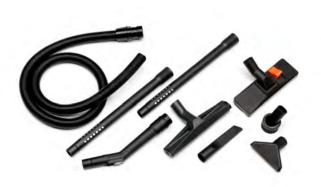

### TOEBEHOREN KIT Ø 36

Ketelinhoud 24L RVS Netsnoer 8.5m Kabeldrager

IN OPTIE

Spanning 220/240V

| SPPV28242 - 00617  | PVC Kierzuiger          |
|--------------------|-------------------------|
| TBFX00398 - 01698  | Zuigslang 3.0m          |
| SPPV28243 - 00004  | Ronde borstel           |
| SPPV28245 - 02720  | Waterzuigvoet           |
| SPPV01771 - 00632T | Vloer- en tapijtborstel |
| MPVR00141 - 00616  | Gordijnborstel          |
| LAFN28238 - 06240  | Zuigbuis 0.5m (2x)      |
| LAFN85073 - 06158  | Gebogen handgreep       |