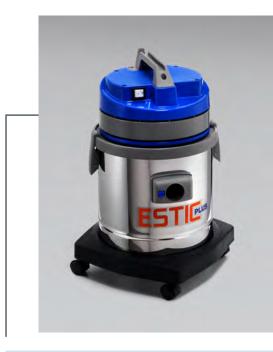

# ESTIC PLUS 215

Krachtige industriële stof- en waterzuiger met bypass motor.

Uiterst wendbaar en mobiel dankzij de 4 zwenkwielen beschermd door een polypropylene stootrand.

Uitgerust met toebehoren kit Ø 36.

Ref. ASDO13385

## TECHNISCHE GEGEVENS

Luchtdebiet 256 m<sup>3</sup>/h Onderdruk 1500mm H<sup>2</sup>O Vermogen 1200W