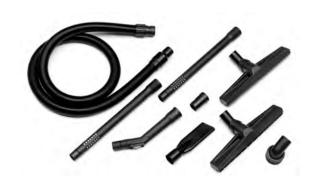

### TOEBEHOREN KIT Ø 40

SPPV00156 - 00003 **PVC** Kierzuiger Zuigslang 3.5m TBFX00442 - 05051 Ronde borstel SPPV43052 - 06295 Vloerborstel SPPV43050 - 06384 SPPV43051 - 06385 Waterzuigvoet Zuigbuis 0.5m (2x) LAFN43048 - 06387 Reductie MPVR43049 - 06388