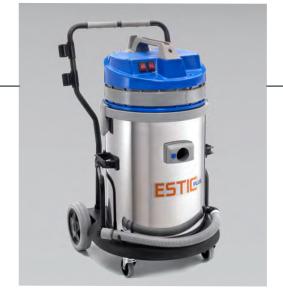

# ESTIC PLUS 429 M

Krachtige allround industriële stof- en waterzuiger met 2 tweetrapsmotoren.

Handige duwwagen met extra grote wielen.

Uitgerust met toebehoren kit Ø 40 mm.

Metalen gaas voor vuil water.

Ref. ASDO13391

#### **TECHNISCHE GEGEVENS**

Luchtdebiet 340 m<sup>3</sup>/h Onderdruk 2200mm H<sup>2</sup>O Vermogen 2x1200W

Ketelinhoud 50L RVS Netsnoer 8.5m Kabeldrager

Spanning 220/240V Met afvoerslang Toebehorenklemmen