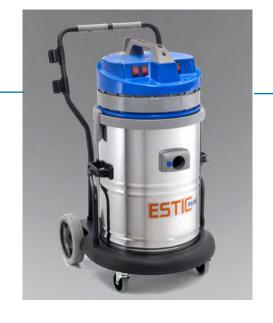

# ESTIC PLUS 440 M

Krachtige allround industriële stof -en waterzuiger met 3 tweetrapsmotoren.

Handige duwwagen met extra grote wielen.

Uitgerust met toebehoren kit Ø 40 mm.

Metalen gaas voor vuil water.

Ref. ASDO13392

#### **TECHNISCHE GEGEVENS**

Luchtdebiet 510 m<sup>3</sup>/h Onderdruk 2200mm H<sup>2</sup>O Vermogen 3x1200W

Ketelinhoud 50L RVS Netsnoer 8.5m Kabeldrager

Spanning 220/240V Toebehorenklemmen