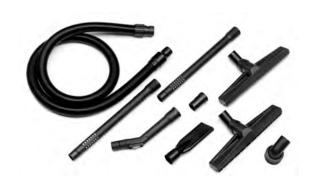

### TOEBEHOREN KIT Ø 40

**PVC** Kierzuiger Zuigslang 3.5m TBFX00442 - 05051 Ronde borstel SPPV43052 - 06295 Vloerborstel SPPV43050 - 06384 SPPV43051 - 06385 Waterzuigvoet LAFN43048 - 06387 Zuigbuis 0.5m (2x) MPVR43049 - 06388 Reductie Gebogen handgreep MPVR43047 - 06389